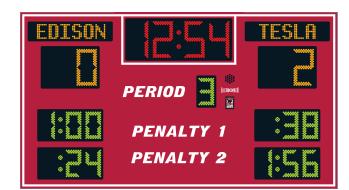

# **MODEL LX8650-ETN**

Indoor Hockey

| Dimensions  | Weight | Cabinet Material | <b>Caption Height</b> | Accent Material |
|-------------|--------|------------------|-----------------------|-----------------|
| 9 ft x 5 ft | 145 lb | Aluminum         | 5 in, 4 in            | 3 mil vinyl     |
|             |        |                  |                       |                 |

| Digit Height | Indicator Size | Digit Colors          | Electrical        |
|--------------|----------------|-----------------------|-------------------|
| 12 in, 9 in  | N/A            | Amber, Red, and Green | 2.6 Amps, 120 VAC |

### **ELECTRONIC TEAM NAMES (ETNs)**

- 5-inch character height
- 9 x 48 pixel matrix
- · Three character fonts
- · Up to 9 characters per team

# **DIGITS / INDICATORS**

Guest Points, Home Points, and Period Clock digits are 12 inches tall, while all other digits are 9 inches tall. Digits, ETN characters, and indicators are formed from matrices of super-bright, long-lasting, energy-efficient LEDs (Light Emitting Diodes). Standard LED colors for this scoreboard are amber, red, and green. Our LED assemblies are protected by aluminum masks that allow the hard epoxy shells of the LEDs to be exposed for maximum viewing angles.